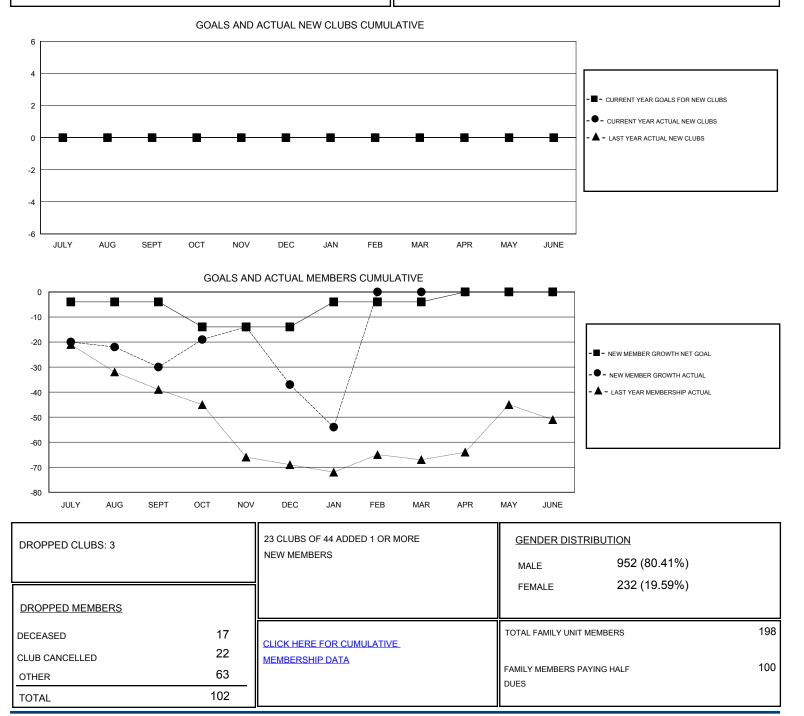

## District A 1

Results as of: 1/31/2017

22

0

5

0

## CHRIS LEWIS GMT:

0

0

0

0

| LOCATION ( | ONTARIO |
|------------|---------|
|------------|---------|

2

0

GMT CA Clubs Members RESULTS FOR 2016-2017 **RESULTS FOR 2016-2017** NEW CLUB GOAL NEW CLUBS DROPPED CLUBS NEW MEMBER GROWTH NEW MEMBER DROPPED QUARTER NET GOAL (not reinstated GROWTH ACTUAL (not MEMBERS ACTUAL or transfers) reinstated or transfers) (including transfers) 0 0 0 -4 11 41 JULY/AUG/SEPT 0 0 1 32 -10 39 OCT/NOV/DEC

JAN/FEB/MAR

APR/MAY/JUNE

10

4

© Copyright 2017, Lions Clubs International, All Rights Reserved.